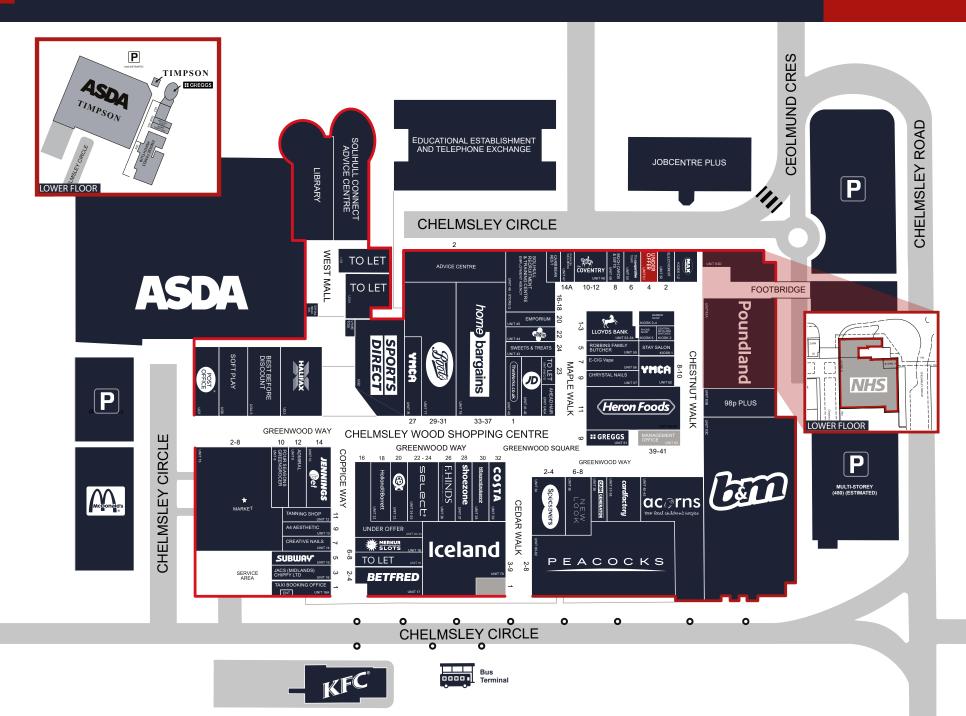

## **DESCRIPTION**

Chelmsley Wood Shopping Centre is a dominant convenience and community shopping centre in the heart of the town. The centre benefits from an annual footfall of 7.5m people and is anchored by a 75,000 sq.ft ASDA supermarket. Other national retailers include Iceland, Home Bargains, New Look, Sportsdirect, Poundland and Boots.